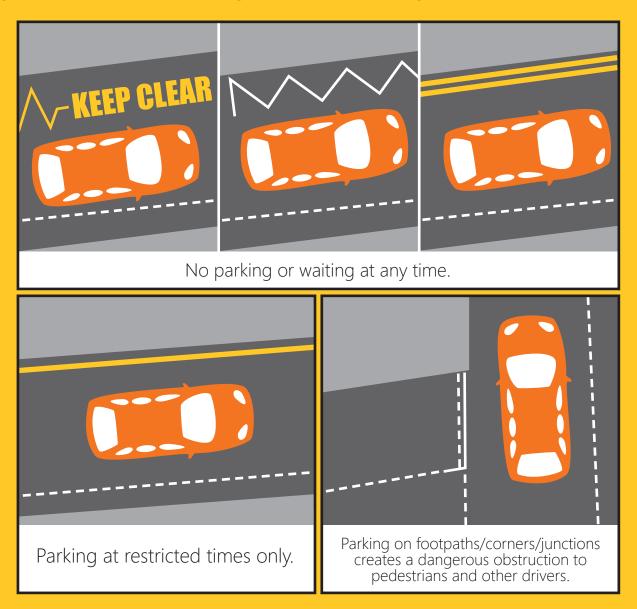

## Think before you park

Illegal and irresponsible parking can put lives in danger - remember the following:

If you choose to ignore this advice you may be prosecuted. The safety of pedestrians is far more important than finding a close spot to leave your car. Always think before you park.