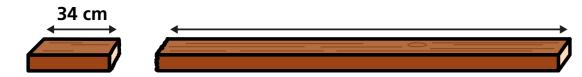

She cuts it into 2 pieces.

One piece is 34 cm long.

How long is the other piece?

6 Filip wants to buy these two items.

He has £200

Does he have enough money? <u>Yes</u>

How do you know? Talk to a partner.

Use the digit cards to make each calculation correct.