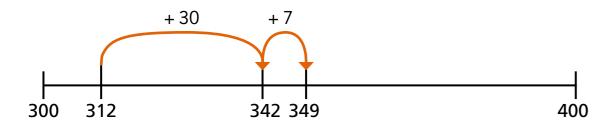

(4) a) Eva uses a number line to work out 312 + 37

What has Eva done? Talk to a partner.

b) Use the number line to work out 425 + 63

488

c) Use the number line to work out 774 - 62

712

Esther has a piece of wood 255 cm long.