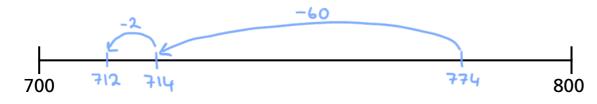

(4) a) Eva uses a number line to work out 312 + 37

What has Eva done? Talk to a partner.

b) Use the number line to work out 425 + 63

488

c) Use the number line to work out 774 - 62

712

Esther has a piece of wood 255 cm long.