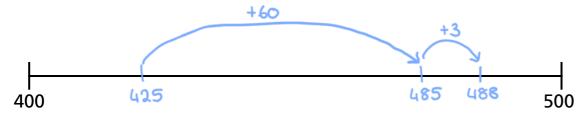

(4) a) Eva uses a number line to work out 312 + 37

What has Eva done? Talk to a partner.

b) Use the number line to work out 425 + 63

488

c) Use the number line to work out 774 - 62

712

Esther has a piece of wood 255 cm long.