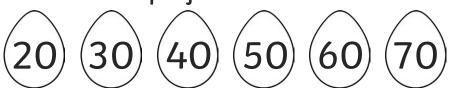

#### Clue 1: Hop Along!

The Easter Bunny needs help to count on the eggs from zero and fill in the missing numbers.

Take the last numbers in each row and find the correct words in the table.

Arrange the words to work out the first clue.

Count on in steps of 3

Count on in steps of 5

Count on in steps of 2

Count on in steps of 10

Count on in steps of 10

| 15 | smasher | 30 | male  | 50 | egg  |
|----|---------|----|-------|----|------|
| 35 | short   | 10 | was   | 20 | long |
| 25 | female  | 40 | found | 70 | the  |

Clue: The egg smasher was female.