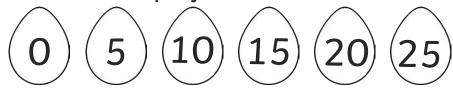

#### Clue 1: Hop Along!

The Easter Bunny needs help to count on the eggs from zero and fill in the missing numbers.

Take the last numbers in each row and find the correct words in the table.

Arrange the words to work out the first clue.

Count on in steps of 3

Count on in steps of 5

Count on in steps of 2

Count on in steps of 10

Count on in steps of 10

| 15 | smasher | 30 | male  | 50 | egg  |
|----|---------|----|-------|----|------|
| 35 | short   | 10 | was   | 20 | long |
| 25 | female  | 40 | found | 70 | the  |

Clue: The egg smasher was female.