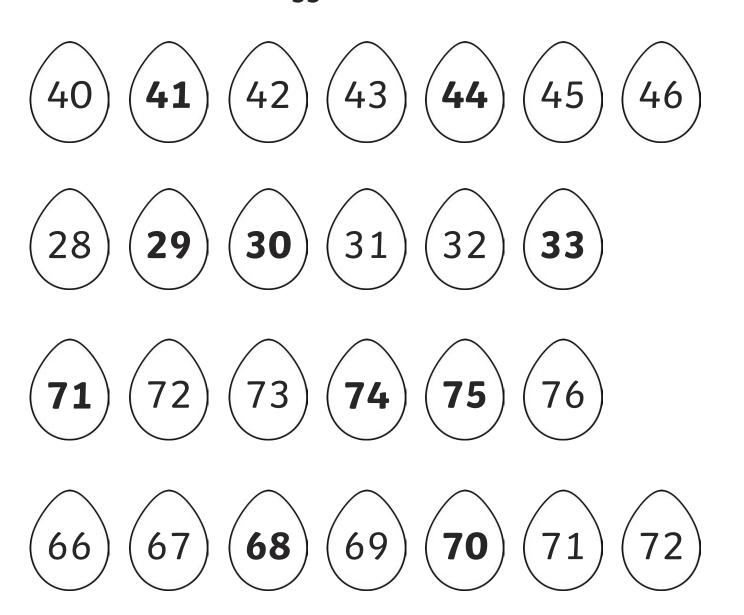

# Clue 4: Eggs-treme Number Lines

Find the numbers you have filled in, using the table below, and order the words to solve this clue.

| 44 | of  | 14             | nice   | 33 | pair  | 41 | found   |
|----|-----|----------------|--------|----|-------|----|---------|
| 66 | not | 70             | α      | 68 | scene | 29 | crime   |
| 30 | the | <b>81</b> left |        | 77 | eggs  | 75 | glasses |
| 74 | was | 34             | behind | 71 | at    | 20 | seen    |

Clue: A pair of glasses was found at the crime scene.