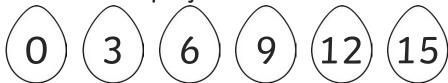

#### Clue 1: Hop Along!

The Easter Bunny needs help to count on the eggs from zero and fill in the missing numbers.

Take the last numbers in each row and find the correct words in the table.

Arrange the words to work out the first clue.

Count on in steps of 3

Count on in steps of 5

Count on in steps of 2

Count on in steps of 10

Count on in steps of 10

| 15 | smasher | 30 | male  | 50 | egg  |
|----|---------|----|-------|----|------|
| 35 | short   | 10 | was   | 20 | long |
| 25 | female  | 40 | found | 70 | the  |

Clue: The egg smasher was female.