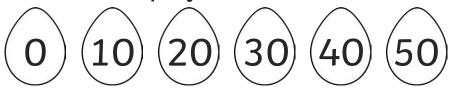

#### Clue 1: Hop Along!

The Easter Bunny needs help to count on the eggs from zero and fill in the missing numbers.

Take the last numbers in each row and find the correct words in the table.

Arrange the words to work out the first clue.

Count on in steps of 3

Count on in steps of 5

Count on in steps of 2

Count on in steps of 10

Count on in steps of 10

| 15 | smasher | 30 | male  | 50 | egg  |
|----|---------|----|-------|----|------|
| 35 | short   | 10 | was   | 20 | long |
| 25 | female  | 40 | found | 70 | the  |

Clue: The egg smasher was female.