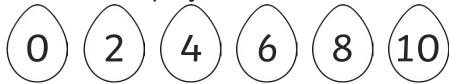

#### Clue 1: Hop Along!

The Easter Bunny needs help to count on the eggs from zero and fill in the missing numbers.

Take the last numbers in each row and find the correct words in the table.

Arrange the words to work out the first clue.

Count on in steps of 3

Count on in steps of 5

Count on in steps of 2

Count on in steps of 10

Count on in steps of 10

| 15 | smasher | 30 | male  | 50 | egg  |
|----|---------|----|-------|----|------|
| 35 | short   | 10 | was   | 20 | long |
| 25 | female  | 40 | found | 70 | the  |

Clue: The egg smasher was female.