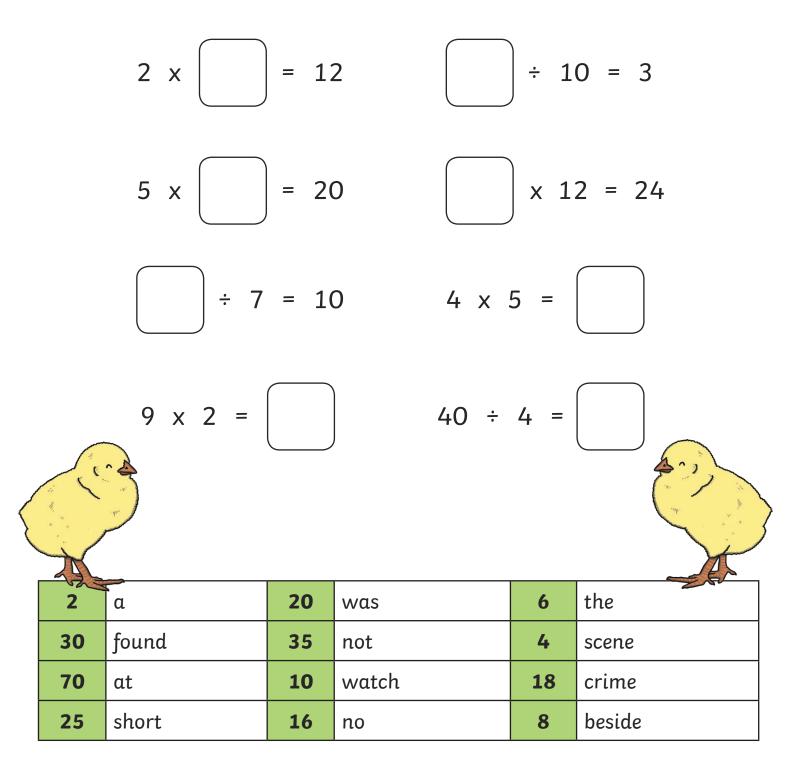

#### **Clue 2: Cheeky Chicks!**

The cheeky chicks have run off with some numbers. Put the missing numbers back in to make the number statements correct and work out the next clue.

Clue: \_\_\_\_\_