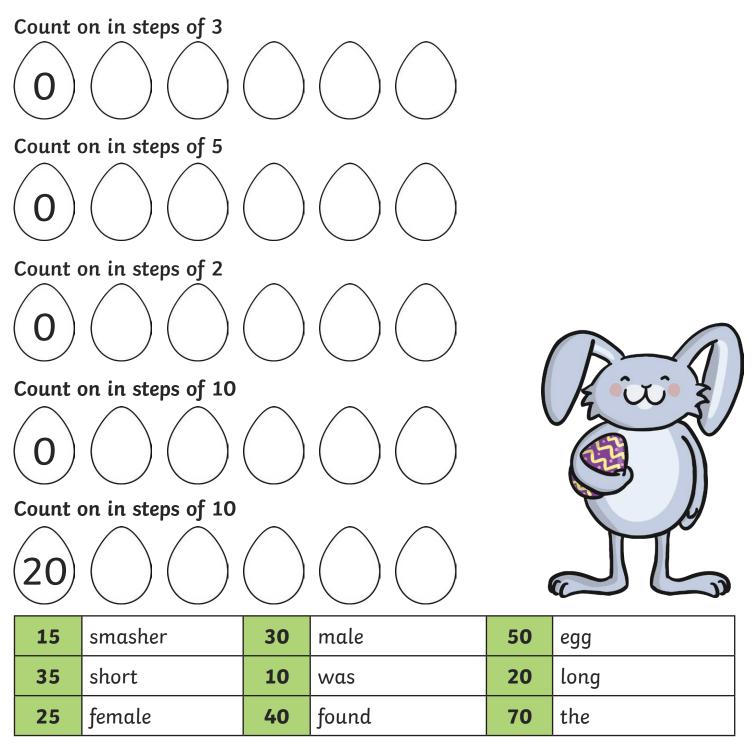

#### Clue 1: Hop Along!

The Easter Bunny needs help to count on the eggs from zero and fill in the missing numbers.

Take the last numbers in each row and find the correct words in the table.

Arrange the words to work out the first clue.

Clue: \_\_\_\_