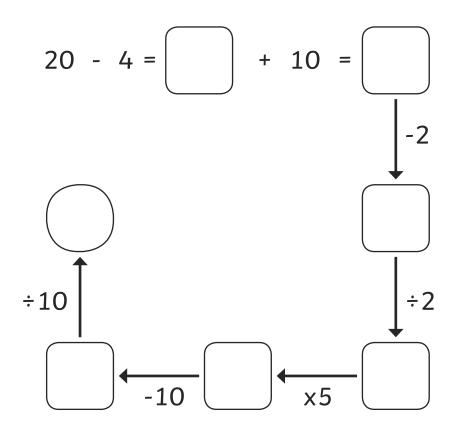

#### **Clue 2: Cheeky Chicks!**

The cheeky chicks have run off with some numbers. Put the missing numbers back in to make the number statements correct and work out the next clue.

Clue: \_\_\_\_\_