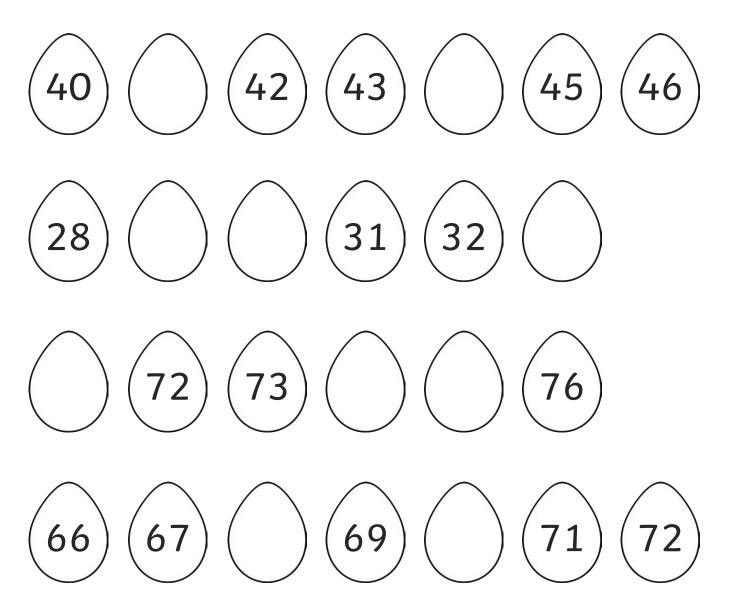

#### Clue 1: Hop Along!

The Easter Bunny needs help to count on the eggs from zero and fill in the missing numbers.

Take the last numbers in each row and find the correct words in the table.

Arrange the words to work out the first clue.