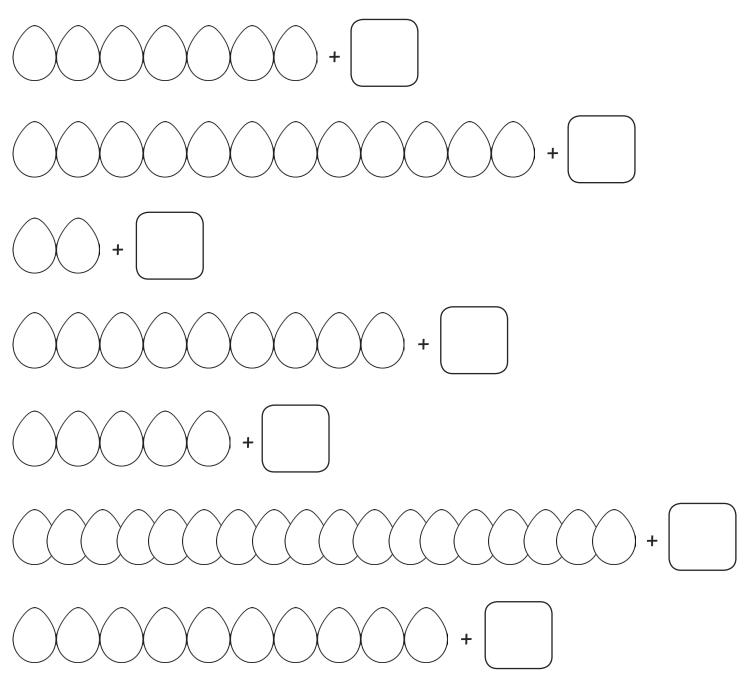

### Clue 3: Egg-tastic Addition!

Here are some eggs. How many more are needed to make 20? Write the number in the empty box.

If you have written more even numbers than odd numbers in the empty boxes, the egg smasher had long hair. If there are more odd numbers, the egg smasher had short hair.

Clue: The egg smasher had \_\_\_\_\_ hair.